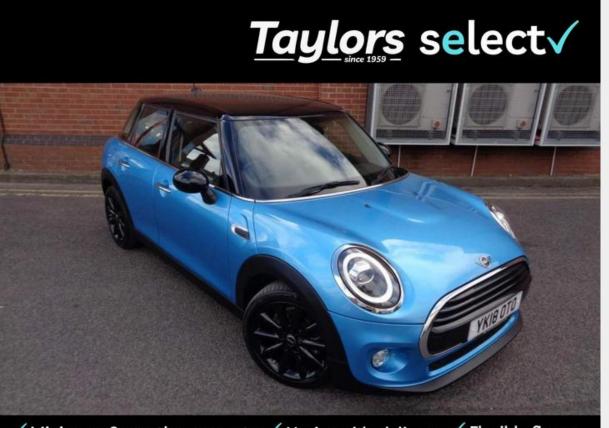

## MINI HATCH 1.5 COOPER D STEPTRONIC EURO 6 (S/S) 5DR

🗸 Minimum 6 months warranty 🗸 Nationwide delivery 🗸 Flexible finance

## £11,995.00

Engine Size in Litres 1.5 Fuel Type Diesel Current Mileage 46498 Number of Doors 5 Number of Seats 5 Date of First Registration 20/07/2018 Transmission Type Automatic

Whilst every effort has been made to ensure the accuracy of the vehicle specifications, some inaccuracies may occasionally occur. It is important that you do not rely